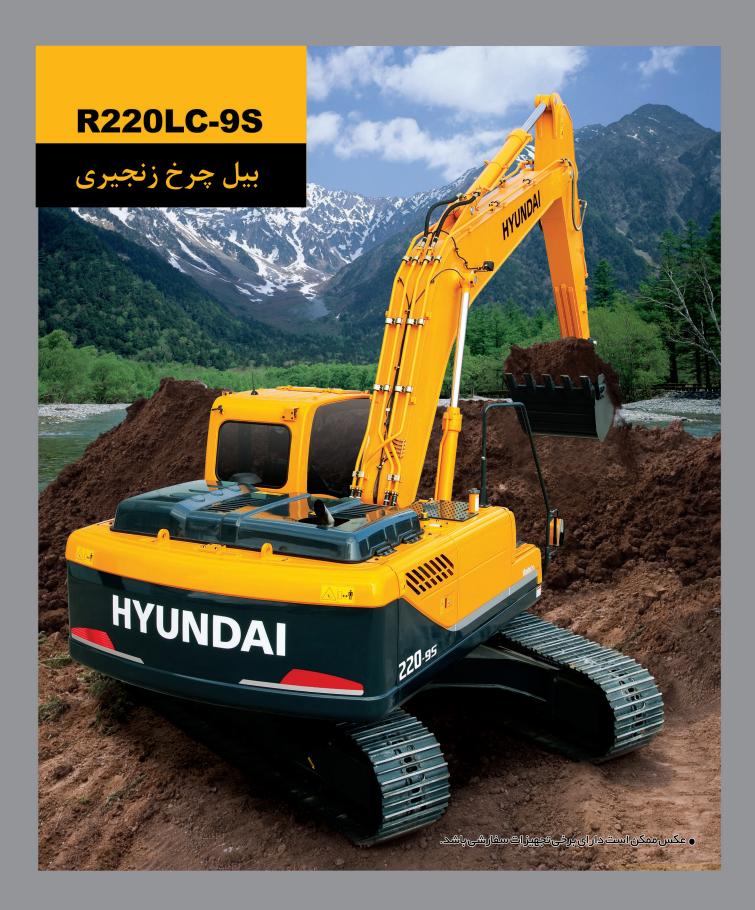

## **R220LC-9S**

بیل چرخ زنجیری

| -0     | ش <b>خ</b> صـات             |                    |                                                      |
|--------|-----------------------------|--------------------|------------------------------------------------------|
|        | توضيحات                     | واحد               | R220LC-9S                                            |
|        | وزن کاری                    | كيلوگرم            | 719                                                  |
|        | ظرفيتباكت                   | مترمكعب            | ٠/٩٢                                                 |
|        | نوع                         | <u> </u>           | HYUNDAI                                              |
|        | مدل                         |                    | HM5.9                                                |
| l<br>1 | تيپ                         |                    | چهار زمانه دیزل با توربو شارژ<br>و تزریق مستقیم سوخت |
| 51     | قدرت                        | اسب بخار(کیلو وات) | 10.(117)                                             |
|        | حجم                         | ليتر               | ۵/۹                                                  |
|        | تعدادسيلندر                 |                    | ۶                                                    |
|        | مشخصاتسيلندر                | میلیمتر            | 1+4 X 12+                                            |
|        | حداکثر نیروی برش خاک        | كيلونيوتن          | ١٠٢                                                  |
| عملكر  | حداکثر نیروی حفاری          | كيلونيوتن          | 188/4                                                |
| 3      | قابليت شيب روى              | درجه               | ۳۵                                                   |
|        | طول دستگاه (E)              | میلیمتر            | ۹۵۳۰                                                 |
| j.     | عرض دستگاه (F)              | میلیمتر            | 799.                                                 |
|        | ار تفاع دستگاه با کابین (G) | میلیمتر            | 797.                                                 |
|        | عرض کفشک (H)                | میلیمتر            | ۶                                                    |
|        | روغن مو تور                 | ليتر               | 74                                                   |
| :9     | مخزن روغن هيدروليک          | ليتر               | 18.                                                  |
| رفيت   | كلسيستم هيدروليك            | ليتر               | ۲۷۵                                                  |
|        | مخزن سوخت                   | ليتر               | ۴۰۰                                                  |
|        | رادياتور                    | ليتر               | ۳۵                                                   |