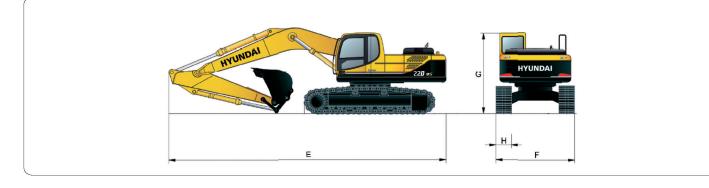

## **R220LC-9S**

بیل چرخ زنجیری

| -0     | ش <b>خ</b> صـات             |                    |                                                      |
|--------|-----------------------------|--------------------|------------------------------------------------------|
|        | توضيحات                     | واحد               | R220LC-9S                                            |
|        | وزن کاری                    | كيلوگرم            | 719                                                  |
|        | ظرفيتباكت                   | مترمكعب            | ٠/٩٢                                                 |
|        | نوع                         | <u> </u>           | HYUNDAI                                              |
|        | مدل                         |                    | HM5.9                                                |
| l<br>1 | تيپ                         |                    | چهار زمانه دیزل با توربو شارژ<br>و تزریق مستقیم سوخت |
| 51     | قدرت                        | اسب بخار(کیلو وات) | 10.(117)                                             |
|        | حجم                         | ليتر               | ۵/۹                                                  |
|        | تعدادسيلندر                 |                    | ۶                                                    |
|        | مشخصاتسيلندر                | میلیمتر            | 1+4 X 12+                                            |
|        | حداکثر نیروی برش خاک        | كيلونيوتن          | ١٠٢                                                  |
| عملكر  | حداکثر نیروی حفاری          | كيلونيوتن          | 188/4                                                |
| 3      | قابليت شيب روى              | درجه               | ۳۵                                                   |
|        | طول دستگاه (E)              | میلیمتر            | ۹۵۳۰                                                 |
| j.     | عرض دستگاه (F)              | میلیمتر            | 799.                                                 |
|        | ار تفاع دستگاه با کابین (G) | میلیمتر            | 797.                                                 |
|        | عرض کفشک (H)                | میلیمتر            | ۶                                                    |
|        | روغن مو تور                 | ليتر               | 74                                                   |
| :9     | مخزن روغن هيدروليک          | ليتر               | 18.                                                  |
| رفيت   | كلسيستم هيدروليك            | ليتر               | ۲۷۵                                                  |
|        | مخزن سوخت                   | ليتر               | ۴۰۰                                                  |
|        | رادياتور                    | ليتر               | ۳۵                                                   |