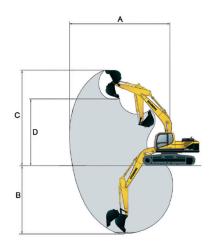

## محدوده کاری

| R220LC-9S | واحد     | توضيحات                  |
|-----------|----------|--------------------------|
| ۵۶۸۰      | میلیمتر  | طول بوم                  |
| 797.      | میلی متر | طول بازو                 |
| १९८०      | میلیمتر  | حداکثردسترسیافقی(A)      |
| ۶۷۳۰      | میلی متر | حداکثرعمقحفاری(B)        |
| 98        | میلی متر | حداکثرارتفاع حفاری(C)    |
| ۶۷۸۰      | میلی متر | حداکثر ار تفاع تخلیه (D) |
|           |          |                          |