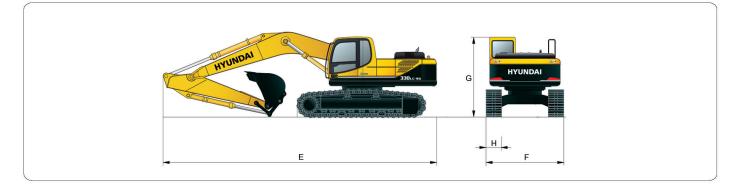

<sup>\*</sup> دارای کابین و سیستم تهویه مطبوع \* مجهز به سیستم استاندارد لوله کشی جهت نصب چکش \* مشخصات ممکن است بدون اطلاع قبلی تغییر نماید.

|                                                      |                     | شخصات                       | <b>S</b> |
|------------------------------------------------------|---------------------|-----------------------------|----------|
| R330LC-9S                                            | واحد                | توضيحات                     |          |
| ۳۲۷۰۰                                                | كيلوگرم             | وزن کاری                    |          |
| 1/44                                                 | مترمكعب             | ظرفیتباکت                   |          |
| HYUNDAI                                              |                     | نوع                         |          |
| HM8.3                                                | _                   | مدل                         |          |
| چهار زمانه دیزل با توربو شارژ<br>و تزریق مستقیم سوخت | _                   | تيپ                         |          |
| 788(198)                                             | اسب بخار (کیلو وات) | قدرت                        | 9        |
| ۸/٣                                                  | ليتر                | حجم                         |          |
| ۶                                                    | _                   | تعدادسيلندر                 |          |
| 118 × 180                                            | میلیمتر             | مشخصاتسيلندر                |          |
| 144/7                                                | كيلونيوتن           | حداکثر نیروی برش خاک        | 0        |
| 1 1 9/4                                              | كيلونيوتن           | حداکثر نیروی حفاری          | भू       |
| ٣۵                                                   | درجه                | قابلیت شیب روی              | 3        |
| ١٠٩٨٠                                                | میلیمتر             | طول دستگاه (E)              |          |
| ٣٢٨٠                                                 | میلیمتر             | عرض دستگاه (F)              | انعاد    |
| ٣٠٩٠                                                 | میلیمتر             | ار تفاع دستگاه با کابین (G) |          |
| ۶۰۰                                                  | میلیمتر             | عرض کفشک (H)                |          |
| ۲۵/۵                                                 | ليتر                | روغن مو تور                 |          |
| 19.                                                  | ليتر                | مخزن روغن هيدروليک          | :9       |
| ٣٣٠                                                  | ليتر                | كلسيستمهيدروليك             | فيآ      |
| ۵۰۰                                                  | ليتر                | مخزن سوخت                   |          |
| ۴.                                                   | ليتر                | رادياتور                    |          |