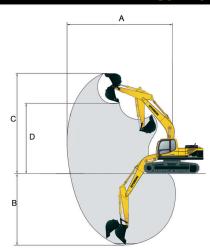

## محدوده کاری

| R330LC-9S | واحد    | توضيحات                 |
|-----------|---------|-------------------------|
| 804.      | میلیمتر | طول بوم                 |
| ٣٢٠٠      | میلیمتر | طول بازو                |
| 1114.     | میلیمتر | حداکثردسترسیافقی(A)     |
| 777.      | میلیمتر | حداكثر عمق حفارى (B)    |
| 1.71.     | میلیمتر | حداکثرار تفاع حفاری(C)  |
| 774.      | میلیمتر | حداكثر ارتفاع تخليه (D) |
|           |         |                         |